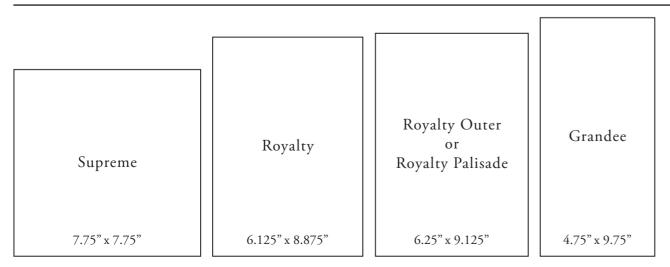

## REGAL CARD SIZES

\*Arturo deckled edge papers are hand torn, resulting in cards that are individual and slightly irregular. The best printing results are achieved when only one letterpress ink is used. Expect some variation throughout your cards and enjoy the unique quality of each piece. Please note these premium Arturo papers incur an additional cost per printed piece (card or envelope).