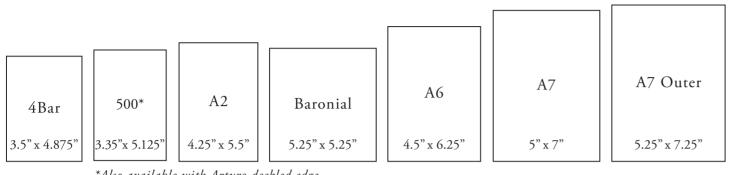

## CARD SIZES

The sizes shown apply to cards with corresponding envelopes. Cards not requiring an envelope, used in a pocket, or used with a supplied envelope can be cut to any size. There is no charge for custom cut sizes!