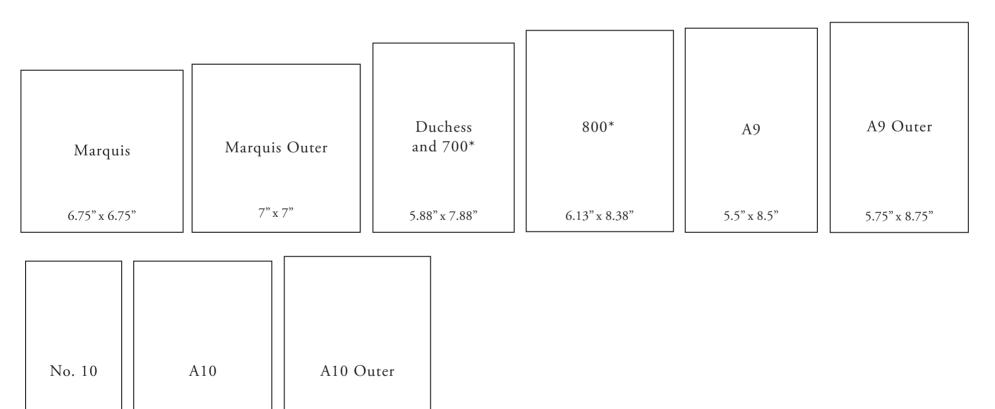

## CARD SIZES

The sizes shown apply to cards with corresponding envelopes. Cards not requiring an envelope, used in a pocket, or used with a supplied envelope can be cut to any size. There is no charge for custom cut sizes!